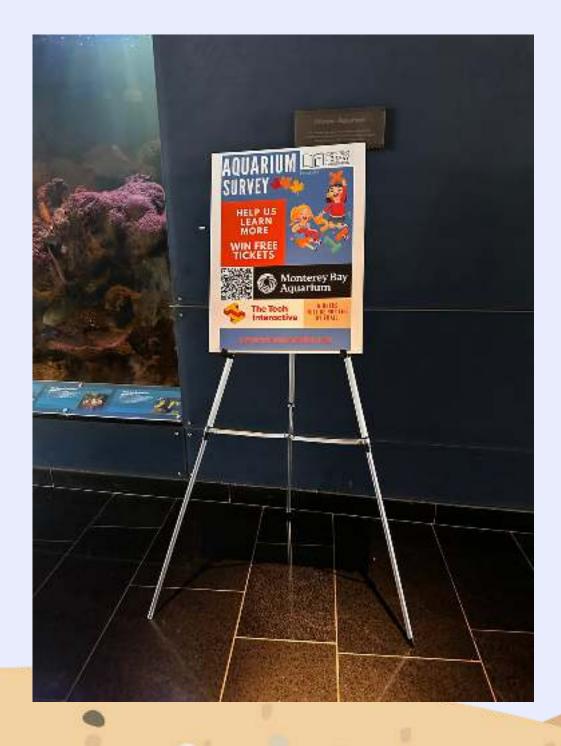

## Survey period 9/14-10/27

WINNERS

WILL BE NOTIFIED

BY EMAIL

The Tech

Interactive

### $( \ )$ $\bigcirc$ 0 0 $\bigcirc$ Monterey Bay Aquarium 00 $\approx p_{1}$ $\bigcirc$ 0 0 AQUARIUM 0 Share your thoughts on Cupertino Library's aquarium and enter to win! Complete the survey for a chance to enter a raffle for tickets to Monterey Bay Aquarium. Don't miss out-share your thoughts today!